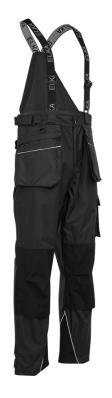

# Working Xtreme Combi Trousers

## ART. 082403

- Taped seams
- Adjustable waist
- 2 pockets with zipper
- 2 back pockets with hook & loop
- Cargo pocket
- ID pocket
- Double tool pocket
- · Removable multi pocket with reflective piping
- Adjustable suspenders with Fix-lock
- Zipper and reinforcement in legs
- Reflective piping
- Knee pocket with Cordura® reinforcement

| Size text        | XS - 5XL                            |
|------------------|-------------------------------------|
| Water Resistance | mm H <sub>2</sub> O: > 8.000 mm     |
| Breathability    | > 5.000 g/m²/24h                    |
| Material         | OX 300D ELKA TECH COATING           |
| Composition      | 300Dx300D Oxford Polyester, 190g/m2 |
| Product Series   | Working Xtreme                      |
| Product Type     | Trousers                            |