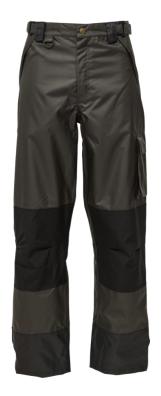

## **Working Xtreme Oxford Trousers**

ART. 082402

Unleash durability and functionality with our Workwear Trousers. Boasting taped seams, Cordura® knee reinforcement, and an adjustable waist, these trousers ensure both comfort and resilience. Featuring multiple pockets with zippers, tool pockets, and convenient leg zippers, our trousers offer the ultimate in practicality for any work environment.

- Taped seams
- Cordura® knee reinforcement
- Adjustable waist
- 2 pockets with zipper
- Double tool pocket
- 2 back pockets with flap with hook & loop
- Cargo pocket
- · Legs with zipper

051 - Navy/ Black