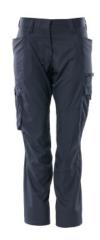

### **Technical info**

Ladies fit DIAMOND. Light fabric. Double stitched seams on leg and crotch. Low waist and form cut waist band. Ergonomically formed trouser leg. Belt loops. Fastening with zip. Front pockets. Back pockets. Thigh pocket with phone pocket and flap with hidden press stud and integrated ID card holder. Detachable ID card holder. CORDURA® fabric reinforced ruler pocket. With print and reflectors.

## 18478-230 Trousers

Ladies fit DIAMOND - extra lightweight MASCOT® ACCELERATE

| 82C34 | 82C36 | 82C38 | 82C40 | 82C42 | 82C44 | 82C46 |
|-------|-------|-------|-------|-------|-------|-------|
| 82C48 | 82C50 | 82C52 | 82C54 | 82C56 | 76C34 | 76C36 |
| 76C38 | 76C40 | 76C42 | 76C44 | 76C46 | 76C48 | 76C50 |
| 76C52 | 76C54 | 76C56 |       |       |       |       |

50% cotton/50% polyester 205 a/m<sup>2</sup>

Twill.Shrinkage 1-2%.

**Industrial care category A2** 