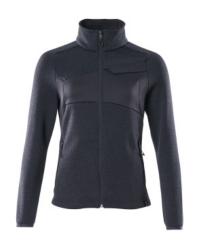

# 18155-951 Knitted Jumper with zipper

Ladies fit

MASCOT® ACCELERATE

| XS  | S   | M | L | XL | 2XL | 3XL |
|-----|-----|---|---|----|-----|-----|
| 4XL | 5XL |   |   |    |     |     |

100% polyester 300 g/m<sup>2</sup>

Knit fabric.