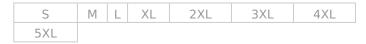

# 19005-351 Knitted Jumper with half zip

Modern fit - two-toned

MASCOT® ACCELERATE SAFE

100% polyester

380 g/m²

Knit fabric.Shrinkage max. 3%.The product is certified to retain its qualities with 25 domestic washes.