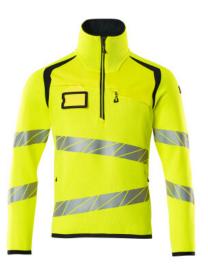

- Modern, close fit with great freedom of movement.
- Zipper at neck with storm flap.
- Front pockets with zippers for safe storage.
- Detachable ID card holder.

## **Technical info**

Fluorescent with oblique, transverse reflective strips. Modern, close fit with great freedom of movement. High collar. Twotoned. Zip at the neck with storm flap. Chest pocket with a zip. Front pockets with a zip. Elastic at cuffs and waist. Detachable ID card holder.

# 19005-351 Knitted Jumper with half zip

Modern fit - two-toned

MASCOT® ACCELERATE SAFE

100% polyester

380 g/m²

Knit fabric.Shrinkage max. 3%.The product is certified to retain its qualities with 25 domestic washes.