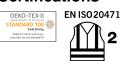

### Certifications

The product is certified with maximum 0,3200m<sup>2</sup> logo area. This approved area must not be exceeded. Logo respectively on the front or back of the product, can only constitute a maximum of 50% of the total approved logo area in order to maintain the EN ISO 20471-certification. Note: The listed area is only a guide to how much space is available for logo placement. In order to maintain the product's hi-vis class according to EN ISO 20471, the instructions on logo size must be observed.