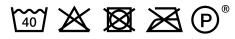

#### Knit fabric.

Shrinkage max. 3%. The product is certified to retain its qualities with 25 domestic washes.