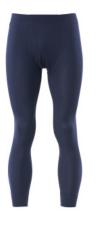

## Trousers

extra moisture wicking - quick drying MASCOT® CROSSOVER

| S | М | L | XL | 2XL | 3XL |
|---|---|---|----|-----|-----|
|   |   |   |    |     |     |

100% polyester (COOLMAX® PRO) 190 g/m<sup>2</sup>

Ribbed knit.

Industrial care category B1

## Certifications

- COOLMAX<sup>®</sup> ensures efficient moisture wicking, keeps the body dry and prevents chilling.
- Perfect as a base layer.
- Quick drying important to avoid cooling of the body.
- Fly.
- Elastic fabric that fits the body's curves.

## **Technical info**

COOLMAX<sup>®</sup> is a light, soft and elastic single layered fabric. Moisture wicking. Quick drying. Fly.