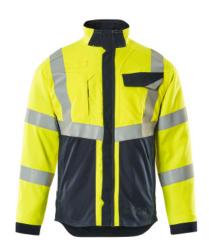

## Technical info

Two-toned. Fluorescent and with vertical and oblique, transverse reflective strips. Anti-static, acid-protective and flame retardent. Dirt resistant. Protects from electric arcs and occasional welding arcs. High collar. Double stitched seams on shoulders, sleeves and at the sides. Fastening with storm flap and hidden press studs. Zipped pocket under storm flap. Extended back. Chest pocket with zip. Chest pocket with flap and press stud. D-ring. Strap for gas alarm. Front pockets with zip. Ergonomically shaped sleeves allow for high freedom of movement. Cuffs with elastic. Waist with internal elastic adjustment.

# 13809-216 Jacket

multi-protective

MASCOT® MULTISAFE

| S | M | L | XL | 2XL | 3XL | 4XL |
|---|---|---|----|-----|-----|-----|
|---|---|---|----|-----|-----|-----|

55% modacrylic/39% cotton/5% polyamid/1% carbon fibres 275 g/m<sup>2</sup>