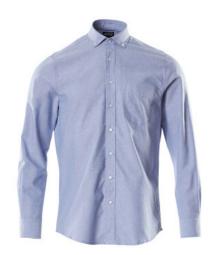

- Oxford is a soft and strong weave method that gives the products a textured structure.
- Modern, close fit with great freedom of movement.
- Buttoned placket.
- Stiffened button down collar ensures the collar always looks sharp.
- Adjustable cuffs.

### Technical info

Premium. Modern fit. Buttoned placket. Stiff button down collar. Chest pocket. Cuffs with button adjustment.

## 50629-988 Shirt

Premium - Oxford - Modern fit MASCOT® FRONTLINE

39-40 | 41-42 | 43-44 | 45-46 | 47-48 | 49-50

70% cotton/30% polyester 140 g/m<sup>2</sup>

Oxford weave.