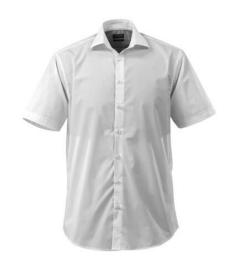

# 50632-984 Shirt, short-sleeved

Premium - poplin - classic fit MASCOT® FRONTLINE

37-38 | 39-40 | 41-42 | 43-44 | 45-46 | 47-48 | 49-50

60% cotton/40% polyester 115 g/m<sup>2</sup>

Poplin weave.Colour 06: 116 g/m<sup>2</sup>

- Poplin is a tightly woven and smooth shirt fabric.
- The product has a classic fit, MASCOT's most generous fit, which gives a great freedom of movement.
- Buttoned placket.
- Stiffened collar.

### **Technical info**

Premium. Classic, generous fit. Buttoned placket. Stiffened collar.