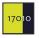

## Logo

The product is certified with maximum 0,1700m<sup>2</sup> logo area. This approved area must not be exceeded. Logo on, respectively, front or back of the product can constitute only a maximum of 50% of the total approved logo area in order to maintain the EN ISO 20471-certification. Note: The listed area is only a guide to how much space is available for logo placement. In order to maintain the product's hi-vis class according to EN ISO 20471, the instructions on logo size must be observed.