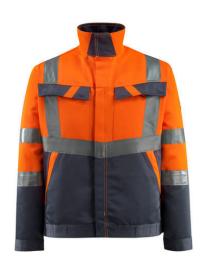

# 15909-948 Jacket

lightweight

MASCOT® SAFE LIGHT

M

2XL

3XL

80% polyester/20% cotton 250 g/m<sup>2</sup>

XL

## Technical info

Fluorescent with vertical and horizontal reflective tapes. Twotoned. High collar. Fastening with zip and storm flap with press studs. Chest pockets with flap and press studs. D-ring. Front pockets. Inner pocket. Waist with press stud adjustment. Cuffs with press studs.

4XL

- No seams on the top of the shoulders: prevents water from penetrating.
- The dark contrast is placed where the clothing is most exposed to dirt.
- Additional safety with vertical reflective strips that connect with the horizontal reflectors.
- Slits in the sleeves allow you to easily roll them up.
- Individual sizing through adjustable bottom edge.
- The product tolerates industrial washing.