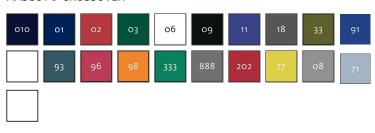

# 51588-969 Polo shirt

Basic - Ladies fit

MASCOT® CROSSOVER

XS S XL 2XL 3XL

95% cotton/5% elastane

220 g/m<sup>2</sup>

Pique fabric.Shrinkage max. 5%.Colour 08: 90% cotton/10% viscose.