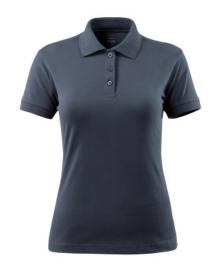

- Specially designed and fitted for women.
- Buttoned placket.
- Extra padding over the seam at the neck so the seam does not cause irritation.
- Ribbed collar.
- Ribbed cuffs.

## **Technical info**

Basic. Ladies fit. Buttoned placket. Ribbed collar and cuffs. Neckband.

# 51588-969 Polo shirt

Basic - Ladies fit

MASCOT® CROSSOVER

XS S XL 2XL 3XL

95% cotton/5% elastane

220 g/m<sup>2</sup>

Pique fabric.Shrinkage max. 5%.Colour 08: 90% cotton/10% viscose.