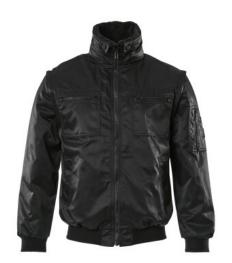

# 00520-620 Pilot Jacket

detachable pile lining - water-repellent - Bearnylon® MASCOT® ORIGINALS

XS

4XL

2XL

L XL

52% cotton/48% nylon 240 g/m<sup>2</sup>

Twill.

3XL

- Bearnylon® is a water-repellent and extremely durable material.
- Detachable pile lining, collar and sleeves.
- Fastening with zip and internal storm flap, so the wind is kept out.
- Sleeve pockets with zip.
- Press studs to attach a hood if required.

### **Technical info**

Water-repellent. Detachable pile collar. Pile lining can zip out. Quilt lining in sleeves. Removable sleeves. Fastening with zip and internal storm flap. Chest pockets with zip. D-ring. Front pockets. Inner pocket - one with zip and one with hook and loop band. Zipped sleeve pocket. Pen pockets. Rib at waist and at cuffs.