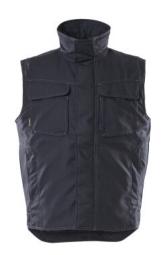

# 10154-154 Gilet

quilted lining

MASCOT® INDUSTRY

| XS  | S | M | L | XL | 2XL | 3XL |
|-----|---|---|---|----|-----|-----|
| 4XL |   |   |   |    |     |     |

65% polyester/35% cotton 260 g/m<sup>2</sup>

- Quilted lining.
- Extra protection against the cold with an extended back.
- Elastic in the arm hole keeps warmth from escaping.
- Interior zipper at lower back for logo printing / embroidery.
- Extra visibility with the help of reflectors.

# **Technical info**

Lining of quilt. Extended back. Fastening with zip, storm flap and hidden press studs. Zipped pocket under storm flap. Chest pockets with flap and hidden press studs. D-ring. Front pockets. Elastic in arm hole. Zip at lower back for logo printing/ embroidery. Waist with press stud adjustment. Contrast stitching. Reflectors.