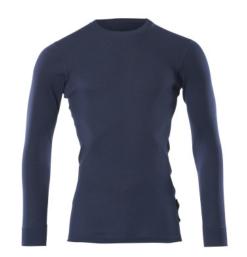

## 00573-350 Functional Under Shirt

extra moisture wicking - quick drying MASCOT® CROSSOVER

| S | M | L | XL | 2XL | 3XL |
|---|---|---|----|-----|-----|
|---|---|---|----|-----|-----|

100% polyester (COOLMAX® PRO) 190 g/m<sup>2</sup>

Ribbed knit.

Industrial care category B1