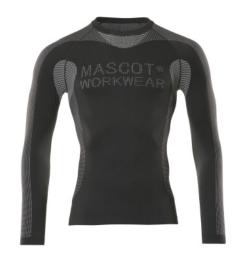

## 50563-936 Functional Under Shirt

moisture wicking - insulating - quick drying - lightweight - seamless MASCOT® CROSSOVER

2XL-3XL 4XL-5XL L-XL S-M

75% polyester/17% polyamide/8% elastane 170 g/m<sup>2</sup>

## **Technical info**

Lightweight. Moisture wicking and insulating. Modern fit. Quick drying. Round neck. Suitable for both men and women. High comfort without side seams (sizes: S-XL). Washing Instructions are seamlessly interwoven - to avoid irritating labels.