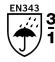

the help of reflectors.

### Technical info

Breathable, wind and waterproof. Taped seams. Lining of guilt. Belt loops. D-ring. The waistband is higher at the back, to better protect against the cold. Fly with zip. Front pockets with flap and press stud fastening. Back pockets with reinforcement and hidden press studs. Hammer loop. Thigh pocket with flap and press stud. Ruler pocket. Zip with storm flap on outerside of lower legs. Adjustable knee pad pockets with flap and top access. Reflectors.

### User









# 10090-194 Winter Trousers

waterproof

MASCOT® INDUSTRY





| XS  | S | M | L | XL | 2XL | 3XL |
|-----|---|---|---|----|-----|-----|
| 4XL |   |   |   |    |     |     |

100% polyester 270 g/m<sup>2</sup>













#### Industrial care category C2

### Certifications







# Logo

# Logo placement:

- Workwear logo. Left back pocket. Max 10x3 cm/3.9x1.1 inches
- Workwear logo. Right back pocket. Max 10x3 cm/3.9x1.1 inches
- Workwear logo. Horizontal on left thigh. Max 9x5 cm/3.5x1.9 inches
- Workwear logo. Vertical on right thigh, read from the top downwards. Max 15x5 cm/5.9x1.9 inches
- Workwear logo. Horizontal on right thigh. Max 11x5 cm/4.3x1.9 inches
- Workwear logo. Left front pocket. Max 8x3 cm/3.1x1.1 inches
- Workwear logo. Horizontal on left calf. Max 12x6 cm/4.7x2.3 inches
- Workwear logo. Horizontal on right calf. Max 12x6 cm/4.7x2.3 inches
- Workwear logo. Vertical on left calf, read from the bottom upwards. Max 28x10 cm/11x3.9 inches
- Workwear logo. Vertical on right calf, read from the top downwards. Max 28x10 cm/11x3.9 inches
- Workwear