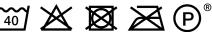

o they can be easily pulled on over boots.
- Extra visibility with the help of reflectors.

### Technical info

Breathable, wind and waterproof. Taped seams. Lining of guilt. Belt loops. D-ring. The waistband is higher at the back, to better protect against the cold. Fly with zip. Front pockets with flap and press stud fastening. Back pockets with reinforcement and hidden press studs. Hammer loop. Thigh pocket with flap and press stud. Ruler pocket. Zip with storm flap on outerside of lower legs. Adjustable knee pad pockets with flap and top access. Reflectors.

### User









# 10090-194 Winter Trousers

waterproof

MASCOT® INDUSTRY





| XS  | S | M | L | XL | 2XL | 3XL |
|-----|---|---|---|----|-----|-----|
| 4XL |   |   |   |    |     |     |

100% polyester 270 g/m<sup>2</sup>













#### Industrial care category C2

### Certifications







# Logo

# Logo placement:

- Workwear logo. Left back pocket. Max 10x3 cm/3.9x1.1 inches
- Workwear logo. Right back pocket. Max 10x3 cm/3.9x1.1 inches
- Workwear logo. Horizontal on left thigh. Max 9x5 cm/3.5x1.9 inches
- Workwear logo. Vertical on right thigh, read from the top downwards. Max 15x5 cm/5.9x1.9 inches
- Workwear logo. Horizontal on right thigh. Max 11x5 cm/4.3x1.9 inches
- Workwear logo. Left front pocket. Max 8x3 cm/3.1x1.1 inches
- Workwear logo. Horizontal on left calf. Max 12x6 cm/4.7x2.3 inches
- Workwear logo. Horizontal on right calf. Max 12x6 cm/4.7x2.3 inches
- Workwear logo. Vertical on left calf, read from the bottom upwards. Max 28x10 cm/11x3.9 inches
- Workwear logo. Vertical on right calf, r