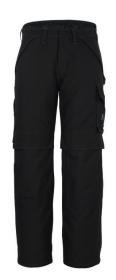

- Breathable, wind and waterproof with taped seams.
- Higher back provides both support and warmth.
- Adjustable kneepad pockets so kneepads can be optimally placed on the knee.
- Extra long zip with storm flap on outerside of lower leg so they can be easily pulled on over boots.
- Extra visibility with the help of reflectors.

### Technical info

Breathable, wind and waterproof. Taped seams. Lining of guilt. Belt loops. D-ring. The waistband is higher at the back, to better protect against the cold. Fly with zip. Front pockets with flap and press stud fastening. Back pockets with reinforcement and hidden press studs. Hammer loop. Thigh pocket with flap and press stud. Ruler pocket. Zip with storm flap on outerside of lower legs. Adjustable knee pad pockets with flap and top access. Reflectors.

# 10090-194 Winter Trousers

waterproof

MASCOT® INDUSTRY

| XS  | S | M | L | XL | 2XL | 3XL |
|-----|---|---|---|----|-----|-----|
| 4XL |   |   |   |    |     |     |

100% polyester 270 g/m<sup>2</sup>