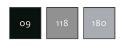

# 50354-835 Knitted Jumper with half zip

lightweight lining

MASCOT® FRONTLINE

| S M L XL 2XL 3XL 4X | - |
|---------------------|---|
|---------------------|---|

50% cotton/50% acrylic 540 g/m<sup>2</sup>