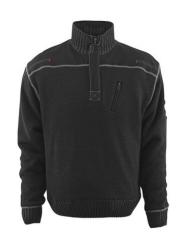

- Modern, close fit with great freedom of movement.
- Light fabric lining.
- Zipper at neck with storm flap.
- Chest pocket with vertical zip and easy access suitable for mobile phone.
- Reinforced in exposed places.

## **Technical info**

Modern fit. Light lining. Zip at the neck with storm flap. Rib at neck, waist and cuffs. Phone chest pocket with zip. Canvas inserts on part of the product. Sleeve pocket with hook and loop band fastening. Pen holder. Contrast red stitching on parts of the garment.

# 50354-835 Knitted Jumper with half zip

lightweight lining

MASCOT® FRONTLINE

| S M L XL 2XL 3XL 4X | - |
|---------------------|---|
|---------------------|---|

50% cotton/50% acrylic 540 g/m<sup>2</sup>