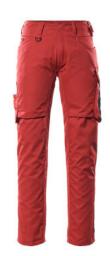

- Ergonomic fit to suit the shape of your legs with reinforced gusset on the inside of the legs and crotch.
- Durable triple stitched seams on leg and crotch extend product life.
- Integrated phone pocket in the right pocket.
- Optimized ruler pocket with extra freedom of movement, double bottom and pen pocket.
- Extra visibility with the help of reflectors.

### **Technical info**

Two-toned. Light fabric. Triple stitched seams at leg and crotch. Low waist and form cut waist band. Ergonomically formed trouser leg. Belt loops. Fly with zip. D-ring. Tool strap at waist. Generous front pockets - one with easily accessible telephone pocket. Back pockets with reinforcement. Adjustable hammer loop. Thigh pocket with phone pocket and flap with hidden press studs. Reinforced ruler pocket. Pen pocket. Reflectors.

# 12579-442 Trousers with thigh pockets

lightweight

MASCOT® UNIQUE

| 82C42 | 82C43 | 82C44 | 82C45 | 82C46 | 82C47 | 82C48 |
|-------|-------|-------|-------|-------|-------|-------|
| 82C49 | 82C50 | 82C51 | 82C52 | 82C54 | 82C56 | 82C58 |
| 82C60 | 82C62 | 82C64 | 82C66 | 82C68 | 90C46 | 90C47 |
| 90C48 | 90C49 | 90C50 | 90C51 | 90C52 | 90C54 | 90C56 |
| 90C58 | 90C60 | 90C62 |       |       |       |       |