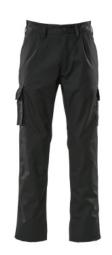

# 07479-330 Trousers with kneepad pockets

lightweight

MASCOT® ORIGINALS

| 82C42 | 82C44 | 82C46 | 82C48 | 82C50 | 82C52 | 82C54 |
|-------|-------|-------|-------|-------|-------|-------|
| 82C56 | 82C58 | 82C60 | 82C62 | 82C64 | 82C66 | 82C68 |
| 82C70 | 82C72 | 76C46 | 76C48 | 76C50 | 76C52 | 76C54 |
| 76C56 | 76C58 | 76C60 | 76C62 | 90C46 | 90C48 | 90C50 |
| 90C52 | 90C54 | 90C56 | 90C58 | 90C60 | 90C62 |       |

- Light fabric.
- Durable triple stitched seams on leg and crotch extend product life.
- Sewn pleats.
- Jetted back pockets with button.
- Internal kneepad pockets.
- The product tolerates industrial washing.

### **Technical info**

Light fabric. Triple stitched seams at leg and crotch. Belt loops. Fly with zip. Sewn in crease. Front pockets. Jetted back pockets with button. Thigh pockets, one with flap and hook and loop band fastening. Thigh phone pocket with flap and adjustable hook and loop band fastening. Ruler pocket. Pen pockets. Internal kneepad pockets.