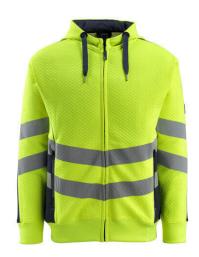

# 50138-932 Hoodie with zipper

Premium - waffled texture - Modern fit

MASCOT® SAFE SUPREME

4XL XL2XL 3XL

50% cotton/50% polyester 310 g/m<sup>2</sup>

Isoli fabric.Shrinkage max. 5%.The product is according to EN ISO 20471 certified to retain its qualities with 50 domestic washes.

### Technical info

Premium. Fluorescent and with oblique, transverse reflective strips. Two-toned. Modern fit. Comfortable cotton inner and durable polyester outer. Elastic reflective strips. Drawstring hood. Zip right through. Front pockets with zip. Rib at waist and at cuffs.

- Modern, close fit with great freedom of movement.
- Fabric with polyester on one side for both wear resistance and colour fastness and cotton on the other side, for the sake of comfort.
- Heavy-duty zip-pulls on all zippers that are easy to grab, even when wearing gloves.
- · Ribbed waist and cuffs.
- Front zipper hidden behind fabric prevents ingress of dirt and dust.
- Extra freedom of movement with elastic reflectors.