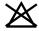

piece.
- Extra visibility with the help of reflectors.
- The product tolerates industrial washing.

#### Technical info

Light fabric. Triple stitched seams on sleeves, shoulders and at the sides. High collar. Fastening with zip, storm flap and hidden press studs. Extended back. Chest pockets with flap and hidden press studs. Front pockets. D-ring. Ergonomically shaped sleeves allow for high freedom of movement. Zipped pocket under storm flap. Inner pockets. Waist with press stud adjustment. Cuffs with press stud fastening. Contrast stitching. Reflectors.

## User











# 10109-154 Jacket

lightweight

MASCOT® INDUSTRY







| XS  | S | M | L | XL | 2XL | 3XL |
|-----|---|---|---|----|-----|-----|
| 4XL |   |   |   |    |     |     |

65% polyester/35% cotton 260 g/m<sup>2</sup>













### Industrial care category A1

### Certifications





## Logo

#### Logo placement:

- Workwear logo. Left breast pocket. Max 8x7 cm/3.1x2.7 inches
- Workwear logo. Right breast pocket. Max 8x5 cm/3.1x1.9 inches
- Workwear logo. Mid-back. Max 28x28 cm/11x11 inches
- Workwear logo. On the nape. Max 10x4 cm/3.9x1.5 inches
- Workwear logo. Horizontal on right sleeve. Max 10x5 cm/3.9x1.9 inches
- Workwear logo. Horizontal on left sleeve. Max 10x5 cm/3.9x1.9 inches
- Workwear logo. Special placement. Contact to discuss further