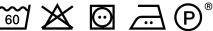

ce.
- Extra visibility with the help of reflectors.
- The product tolerates industrial washing.

#### Technical info

Light fabric. Triple stitched seams on sleeves, shoulders and at the sides. High collar. Fastening with zip, storm flap and hidden press studs. Extended back. Chest pockets with flap and hidden press studs. Front pockets. D-ring. Ergonomically shaped sleeves allow for high freedom of movement. Zipped pocket under storm flap. Inner pockets. Waist with press stud adjustment. Cuffs with press stud fastening. Contrast stitching. Reflectors.

## User











# 10109-154 Jacket

lightweight

MASCOT® INDUSTRY







| XS  | S | M | L | XL | 2XL | 3XL |
|-----|---|---|---|----|-----|-----|
| 4XL |   |   |   |    |     |     |

65% polyester/35% cotton 260 g/m<sup>2</sup>













### Industrial care category A1

### Certifications





## Logo

#### Logo placement:

- Workwear logo. Left breast pocket. Max 8x7 cm/3.1x2.7 inches
- Workwear logo. Right breast pocket. Max 8x5 cm/3.1x1.9 inches
- Workwear logo. Mid-back. Max 28x28 cm/11x11 inches
- Workwear logo. On the nape. Max 10x4 cm/3.9x1.5 inches
- Workwear logo. Horizontal on right sleeve. Max 10x5 cm/3.9x1.9 inches
- Workwear logo. Horizontal on left sleeve. Max 10x5 cm/3.9x1.9 inches
- Workwear logo. Special placement. Contact to discuss further