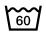

nt piece.
- Extra visibility with the help of reflectors.
- The product tolerates industrial washing.

#### Technical info

Light fabric. Triple stitched seams on sleeves, shoulders and at the sides. High collar. Fastening with zip, storm flap and hidden press studs. Extended back. Chest pockets with flap and hidden press studs. Front pockets. D-ring. Ergonomically shaped sleeves allow for high freedom of movement. Zipped pocket under storm flap. Inner pockets. Waist with press stud adjustment. Cuffs with press stud fastening. Contrast stitching. Reflectors.

## User











# 10109-154 Jacket

lightweight

MASCOT® INDUSTRY







| XS  | S | M | L | XL | 2XL | 3XL |
|-----|---|---|---|----|-----|-----|
| 4XL |   |   |   |    |     |     |

65% polyester/35% cotton 260 g/m<sup>2</sup>













### Industrial care category A1

### Certifications





## Logo

#### Logo placement:

- Workwear logo. Left breast pocket. Max 8x7 cm/3.1x2.7 inches
- Workwear logo. Right breast pocket. Max 8x5 cm/3.1x1.9 inches
- Workwear logo. Mid-back. Max 28x28 cm/11x11 inches
- Workwear logo. On the nape. Max 10x4 cm/3.9x1.5 inches
- Workwear logo. Horizontal on right sleeve. Max 10x5 cm/3.9x1.9 inches
- Workwear logo. Horizontal on left sleeve. Max 10x5 cm/3.9x1.9 inches
- Workwear logo. Special placement. Contact to discuss further