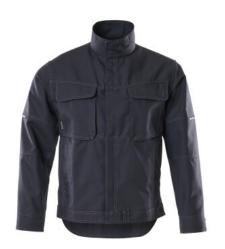

- Durable triple stitched seams on arms, shoulders and at the sides extending the products lifetime.
- Protected zipped pocket under storm flap makes it easy to access contents without opening the jacket.
- Form cut sleeves with great freedom of movement.
- Back piece is a little longer than the front piece.
- Extra visibility with the help of reflectors.
- The product tolerates industrial washing.

#### Technical info

Light fabric. Triple stitched seams on sleeves, shoulders and at the sides. High collar. Fastening with zip, storm flap and hidden press studs. Extended back. Chest pockets with flap and hidden press studs. Front pockets. D-ring. Ergonomically shaped sleeves allow for high freedom of movement. Zipped pocket under storm flap. Inner pockets. Waist with press stud adjustment. Cuffs with press stud fastening. Contrast stitching. Reflectors.

# 10109-154 Jacket

lightweight

MASCOT® INDUSTRY

| XS  | S | M | L | XL | 2XL | 3XL |
|-----|---|---|---|----|-----|-----|
| 4XL |   |   |   |    |     |     |

65% polyester/35% cotton 260 g/m<sup>2</sup>