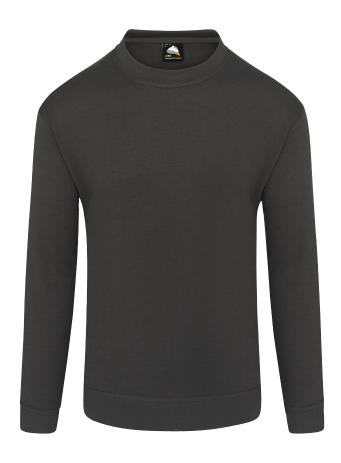

## KITE PREMIUM SWEATSHIRT

**STYLE**: 1250

SIZES: XS-5XL All Colours

XS-10XL\* Navy, Black

FABRIC: 65% Polyester / 35% Cotton

WEIGHT: 320gsm