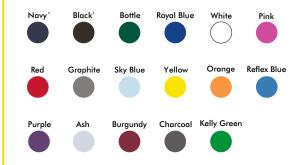

## KITE PREMIUM SWEATSHIRT





**STYLE**: 1250

SIZES: XS-5XL All Colours

XS-10XL\* Navy, Black

FABRIC: 65% Polyester / 35% Cotton

WEIGHT: 320gsm

### **COLOURS:**



## WATER Used in the Dye process 10% Less

ELECTRICITY 0.54KwH Used in production 2% Less Electricity vs 2 Year ago



Saved vs 2 Years ago

100% Recycled



0.4430kg - CO2

# **FEATURES & BENEFITS**

- High quality premium weight sweatshirt
- Elasticated cuffs, neckline and waistband
- Brushed fleece inner
- Well padded, taped neckline for comfort
- Half moon yoke at neck
- Set in sleeve styling
- Ideal for corporate logos
- Very comfortable to wear
- Triple stitched on all main seams for ultimate strength







LUXURIOUS SOFT TOUCH



SET IN



TAPED NECKLINE



WASHING INSTRUCTIONS













- Cool Iron
- Do Not Bleach
- Professional Dry Clean
- Cool Tumble Dry

#### **SIZING**

| SIZE   | XS     | S      | М      | L      | XL     | 2XL | 3XL  |
|--------|--------|--------|------