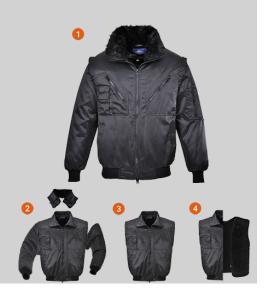

**Product information** 

a workwear classic, the 4 in 1 pilot jacket.

#### Features

- High cotton content for superior comfort
- Knitted cuffs and hem
- 6 pockets for ample storage
- Jacket can be worn four ways for multi use
- Phone pocket
- Two-way zip for quick and easy access
- Texpel stain resistant finish repels dirt and stains