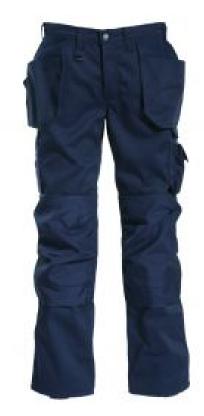

## 285050 CRAFTSMAN TROUSERS

## Craftsman trousers with a wide fit, nail pockets and kneepad pockets in HTPA.

Front pockets and nail pockets. Belt loop with keyring holder. Cargo pocket with flap and mobile phone pocket. Ruler pocket with tool pocket in HTPA and knife button with loop. Hammerloop. Adjustable HTPA kneepad pockets. Hip pockets. **Color:** 03 navy