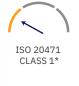

\*Sizes XS-M certified to ISO 20471 Class 1, Sizes L-6XL certified to ISO 20471 Class 2

LEO

TAPE Retromax<sup>®</sup> reflective tape

| SIZE              | XS    | S     | М     | L     | XL     | XXL     | 3XL     | 4XL     | 5XL     | 6XL     |
|-------------------|-------|-------|-------|-------|--------|---------|---------|---------|---------|---------|
| UK WOMEN'S SIZE   | 8     | 10    | 12    | 14    | 16     | 18      | 20      | 22      | 24      | 26      |
| CHEST TO FIT (CM) | 69-76 | 76-83 | 83-90 | 90-97 | 97-104 | 104-111 | 111-118 | 118-125 | 125-132 | 132-139 |