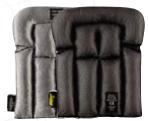

## 9118 Floorlayer Kneepads

The floorlayer's certified knee protection. Kneepads that maintain their shape, hold their position - and won't slide around when you're hard at work. EN 14404 (Type 2, Level 1).

- Made up of polyethylene beads that make the kneepad light and breathable
- Best suited for Snickers Workwear floor layers trousers 3223. Kneepads that keep their shape during hard work over a long
- Designed not to slide so that they remain in position when moving about on your knees

Material: 100% Polyethylene.

Size: One size