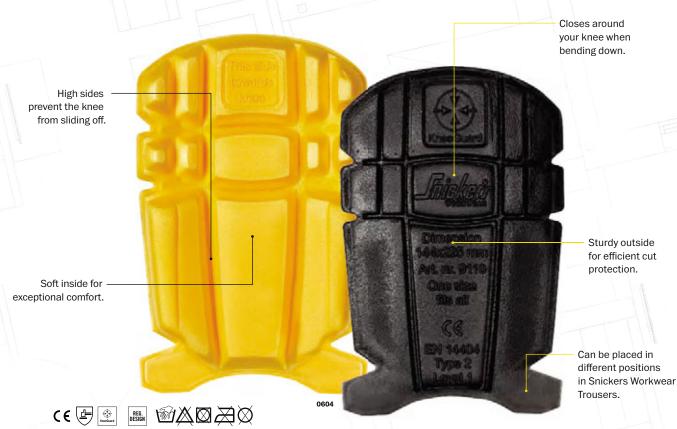

9110 Craftsmen Kneepads

Work a lot on your knees? Save them with advanced certified knee protection. Extremely efficient and comfortable kneepads ready for the Snickers Workwear KneeGuard™ positioning system. EN 14404 (Type 2, Level 1).

- Hard wearing durable outside and softer inside for maximum comfort, force distribution and cut protection
- · Advanced design makes it extremely flexible when walking, yet closes around the knee when bending down
- Can be placed at different heights in the kneepad pocket to ensure correct position for maximum protection
- Always in place high sides prevent the knee from sliding off the kneepad

 Fits in the kneepads pockets on all Snickers Workwear trousers Material: 100% Polyethylene

Size: One size