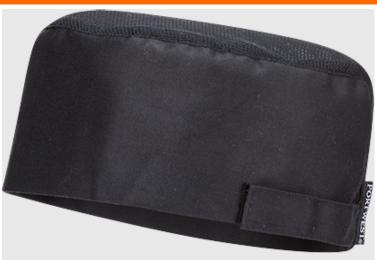

## **Product information**

The S900 Skull Cap uses MeshAir breathable fabric which allows air to circulate and keeps the wearer cool and dry in hot working conditions. Hook and loop adjustment gives a comfortable fit and the Kingsmill fabric guarantees maximum performance.

## **Features**

- Cooling mesh fabric for increased breathability
- Hook and loop closure for easy access
- Hard wearing durable twill fabric with excellent dye retention
- Non shrinking to ensure that this style maintains its shape wash after wash